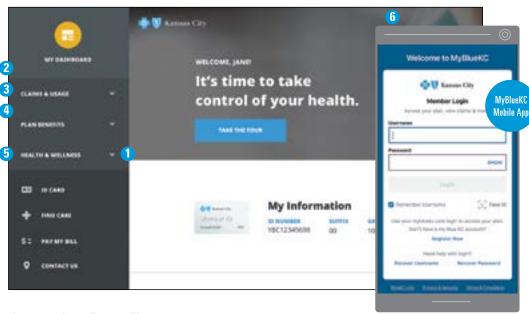

## Your Member Portal On MyBlueKC.com

Please register online at MyBlueKC.com or on the MyBlueKC mobile app to take advantage of helpful tools and information.

- My Information Quickly view, print or email a copy of your member ID card.
- 2. Claims & Usage Check the status of your claims and export a list of past claims. You can view a copy of your Explanation of Benefits, which you receive within approximately 14 days of a claim being processed. This section also includes graphs to illustrate your progress toward your deductible and out-of-pocket maximum.
- Plan Benefits View your medical certificate, summary of benefits and coverage, and
  - more. If your Blue KC policy includes pharmacy benefits, you'll have tools to help you locate a pharmacy, learn about the differences between generic and brand name medications, save on prescriptions and access the Blue KC Prescription Drug List.
- Health & Wellness We're proud to offer a variety of resources to help you stay healthy and live well. Learn more about our A Healthier You™ wellness program and a variety of other programs available.

- Find Care This is where you can access the Blue KC Doctor and Hospital Finder. See which healthcare providers are covered by your network, and search for ones who can meet your specific needs. From this section you can also search for a pharmacy or dentist.
- Contact Us Get answers to questions about your Blue KC policy or health insurance in general.