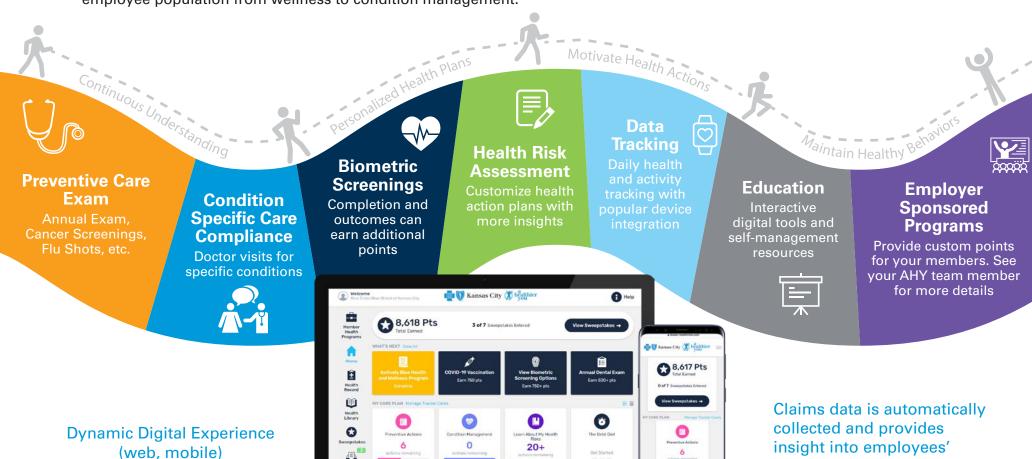

## Offer Your Employees a Comprehensive Health Engagement Solution

**A Healthier You** is Blue KC's health and wellness program focused on achieving outcomes by improving the health of our members. Our engaging solution offers helpful tools and resources, as well as a personalized empowerment portal and mobile experience, uniquely designed to learn more about each individual and provide the appropriate support, incentives, and interventions for their health journey. This simple and comprehensive core program can be made accessible to your entire employee population from wellness to condition management.