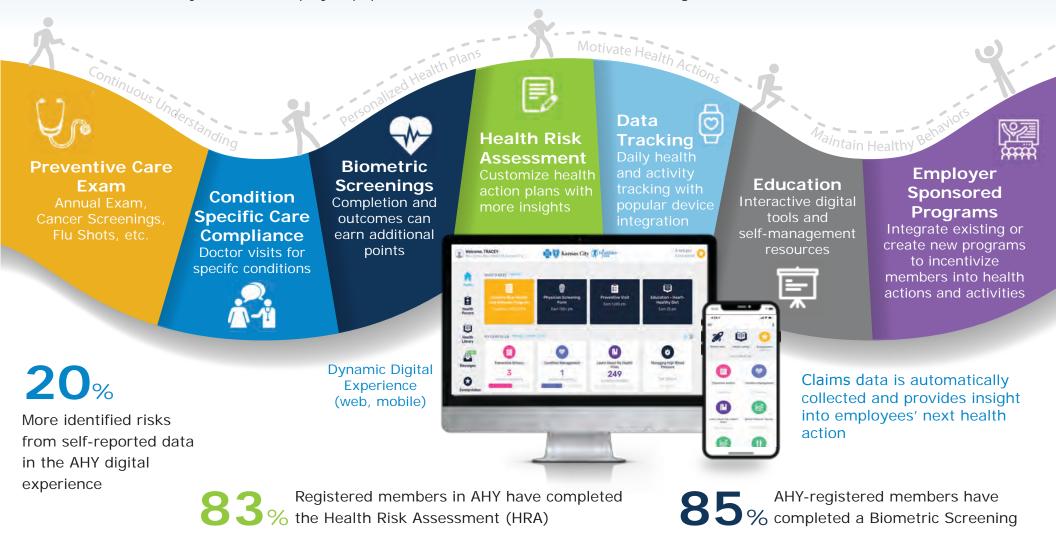

## Offer Your Employees a Comprehensive Health Engagement Solution

**A Healthier You** is Blue KC's health and wellness program focused on achieving outcomes by improving the health of our members. Our engaging solution offers helpful tools and resources, as well as a personalized empowerment portal and mobile experience - uniquely designed to learn more about each individual and provide the appropriate support, incentives, and interventions for their health journey. This simple and comprehensive core program can be made accessible to your entire employee population, from wellness to condition management.