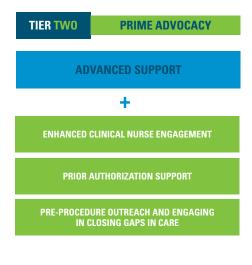

# BLUE CONNECT OFFERS THREE TIERS THAT BUILD WITH ADDITIONAL SERVICES.\*

| TIER ONE                                                            | ADVANCED SUPPORT |
|---------------------------------------------------------------------|------------------|
| CROSS-FUNCTIONAL TEAM OF CUSTOMER<br>ADVOCATES AND CLAIMS EXAMINERS |                  |
| NURSE FOR ENHANCED CLINICAL MANAGEMENT COORDINATION                 |                  |
| DEDICATED PHONE NUMBER AND EMAIL                                    |                  |
|                                                                     |                  |