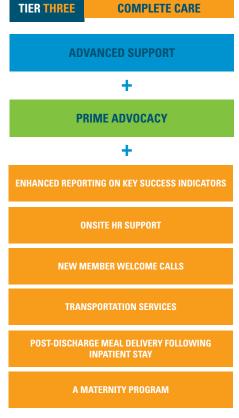

# BLUE CONNECT OFFERS THREE TIERS THAT BUILD WITH ADDITIONAL SERVICES.\*

| TIER ONE                                                            | ADVANCED SUPPORT |
|---------------------------------------------------------------------|------------------|
| CROSS-FUNCTIONAL TEAM OF CUSTOMER<br>ADVOCATES AND CLAIMS EXAMINERS |                  |
| NURSE FOR ENHANCED CLINICAL MANAGEMENT COORDINATION                 |                  |
| DEDICATED PHONE NUMBER AND EMAIL                                    |                  |
|                                                                     |                  |