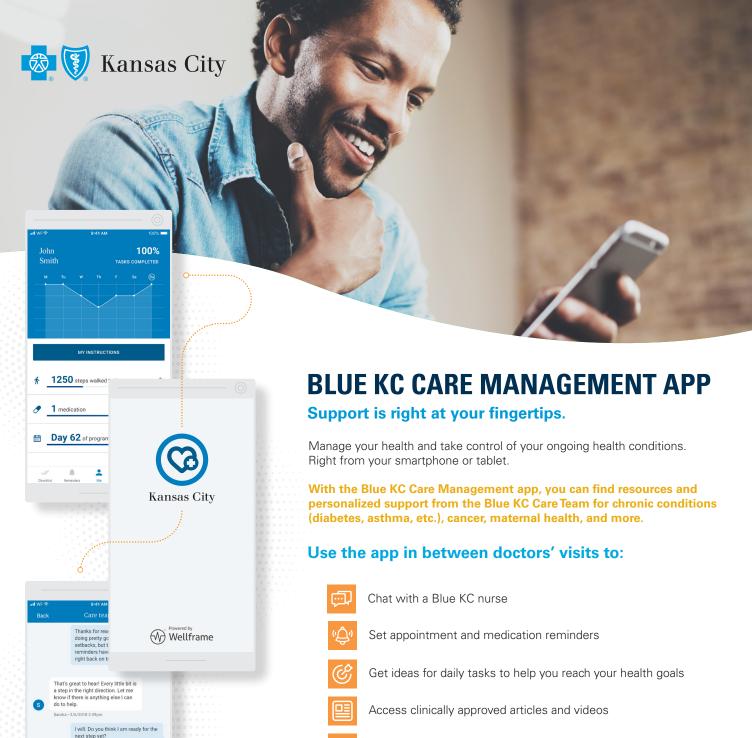

88

Track individual progress and milestones

## **Connect with confidence**

Your privacy and security come first. The Blue KC Care Management app includes secure messaging and is fully HIPAA compliant.

## Download the Blue KC Care Management app

Access code kchealth

Tap into the support of the **Blue KC Care Management** app. Simply scan the QR code with your phone's camera and download the app to your favorite mobile device, then sign up. **The Blue KC Access Code is: kchealth.** 